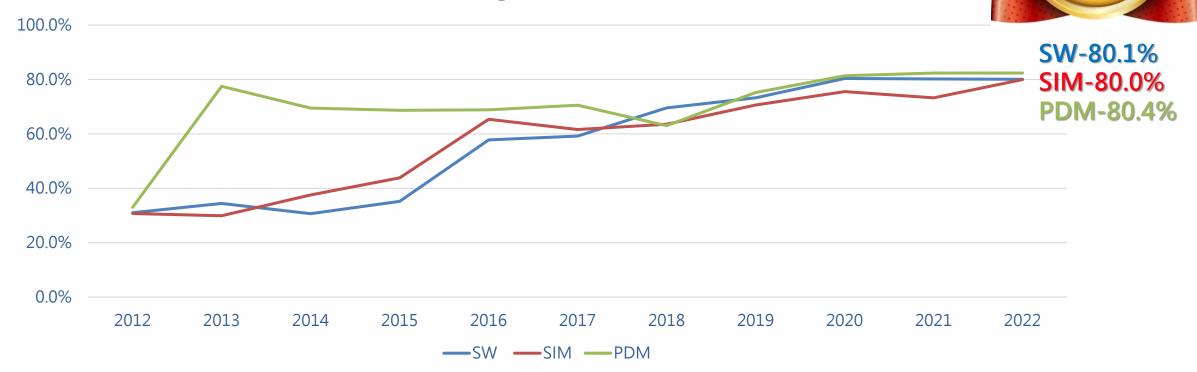

### **SOLIDWORKS Consulting Service Performance**

SOLIDWORKS Consulting Services on time rate ranking No.1 in Greater China
McKinsey Consulting Service revenue share over 60%

SW/SIM/PDM Consulting Service On Time Renewal Rate