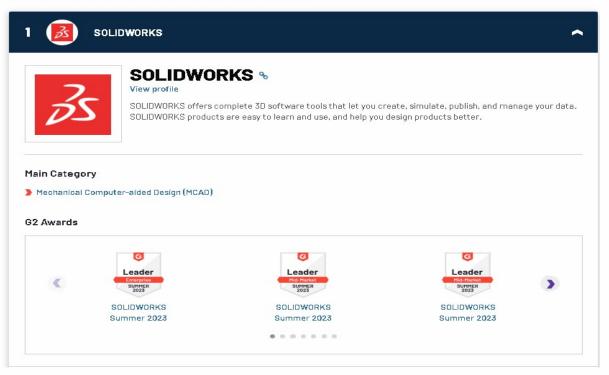

#### 2023 Global Best CAD&PLM -OLIDWORKS

G2 announced the best CAD&PLM software product in 2003 is **SOLIDWORKS** 

# $G2.com \ \ \ \ Global \ largest \ on-line \ software evaluation \ website$

Best Software by Function / CAD and PLM Products

資料來源: https://www.g2.com/best-software-companies/top-cad-and-plm