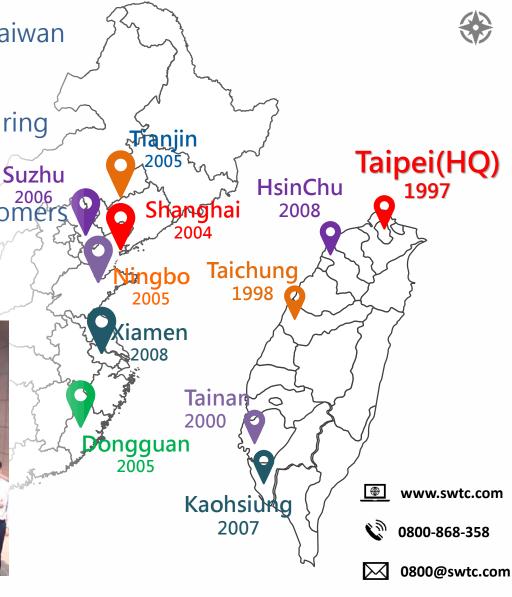

#### Asia-Pacific Layout: Local Purchases, On-site Services

- There are 5 locations in Taiwan, including Taipei, Hsinchu, Taichung, Tainan, and Kaohsiung. In Mainland China, there are 6 locations, including Shanghai, Suzhou, Dongguan, Ningbo, Tianjin, and Xiamen, making a total of 11 locations.
- Over 100 experienced engineers and consultants are available to provide clients with consultative guidance and technical support