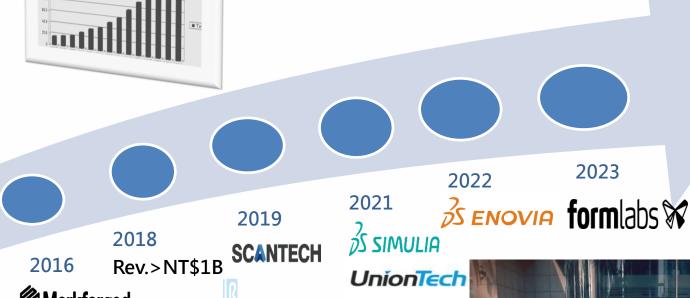

#### **Company History**

2012

UNIVERSAL ROBOTS

BOSYSTEMS

2004

1997

Founded in Taipei,5 people

For 27 years, we still maintain the entrepreneurial spirit and continue to grow steadily