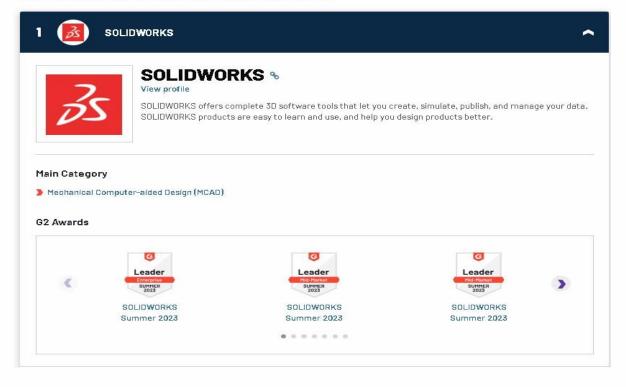

#### 2023 Global Best CAD&PLM -OLIDWORKS

G2 announced the best CAD&PLM software product in 2003 is

**SOLIDWORKS** 

**G2.com** Global largest on-line software evaluation website

Best Software by Function / CAD and PLM Products

資料來源: https://www.g2.com/best-software-companies/top-cad-and-plm