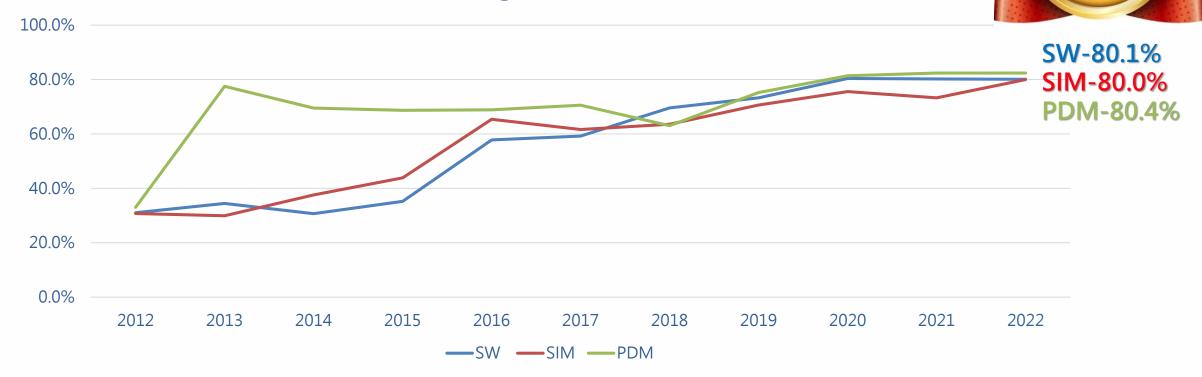

#### **SOLIDWORKS Consulting Service Performance**

> SOLIDWORKS Consulting Services on time rate ranking No.1 in Greater China

➤ McKinsey Consulting Service revenue share over 60%

#### Customer Affirmation: Over 10,000 instances of counseling experience with clients

• In the Greater China region, SWOLIDWORKS has achieved the top position in both on-time contract renewal rates and customer satisfaction