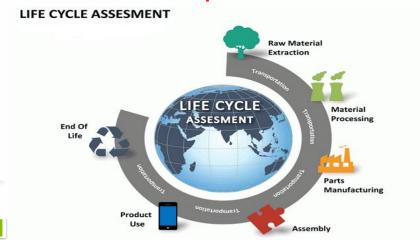

#### Using PLM to Assist in Sustainable Ecological Environmental Challenges

#### From the Perspective of Product Design, Integrating Measurable Sustainable Indicators

accenture 2 DASSAUL

Digital Twin Can Help Reduce Carbon Emissions

by **7.5** Gt CO2e

Using 5 use cases only

New LCA Evaluation
Tool Assists Clients in
Guiding and
Integrating Sustainable
Ecological Design
Concepts into PLM