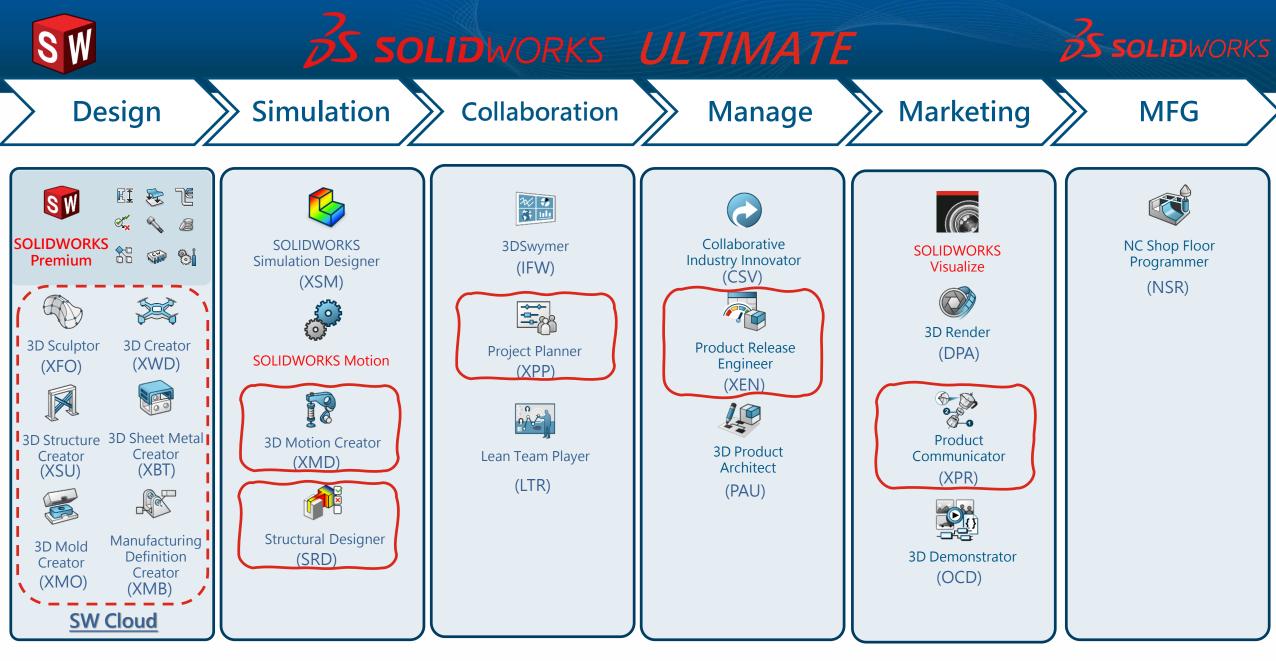

#### Main Product – 3D Software

#### **3D CAD Perpetual / Subscription Solutions**