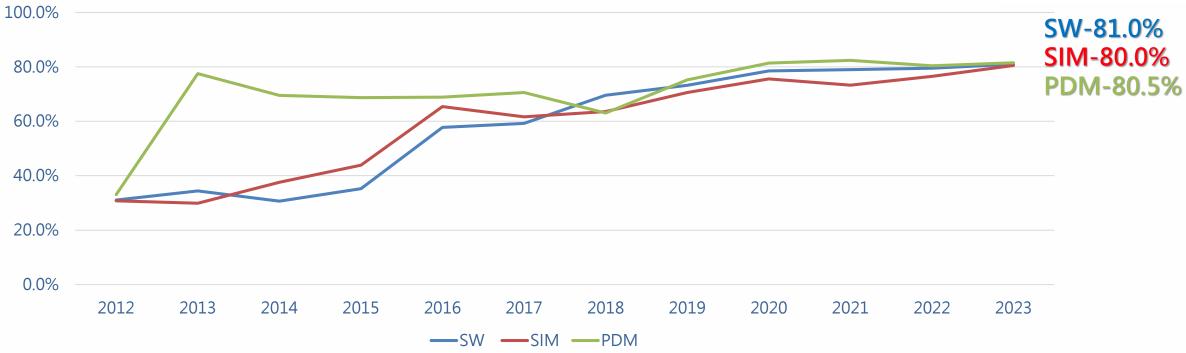

#### SOLIDWORKS Consulting Service Performance

- > SOLIDWORKS Consulting Services on time rate ranking No.1 in Greater China
- McKinsey Consulting Service revenue share over 60%

SW/SIM/PDM Consulting Service On Time Renewal Rate