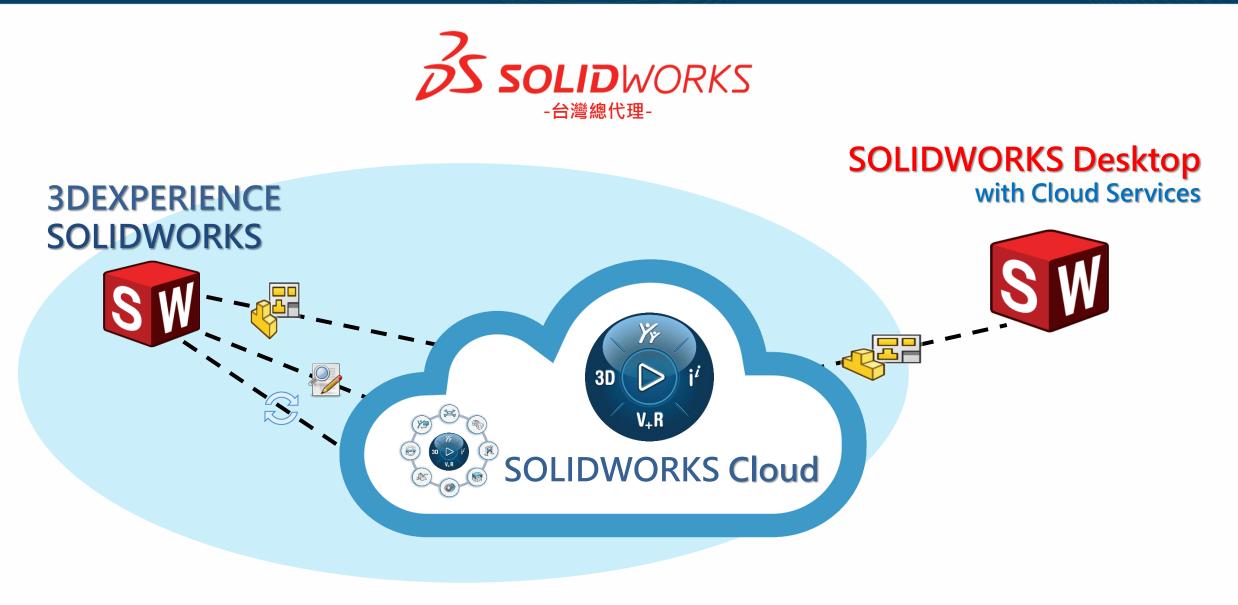

#### From Desktop to Cloud - Cloud Connected CAD

# a) SOLIDWORKS with Cloud Servicesb) 3DEXPERIENCE SOLIDWORKS

#### **3DEXPERIENCE SOLIDWORKS CLOUD**