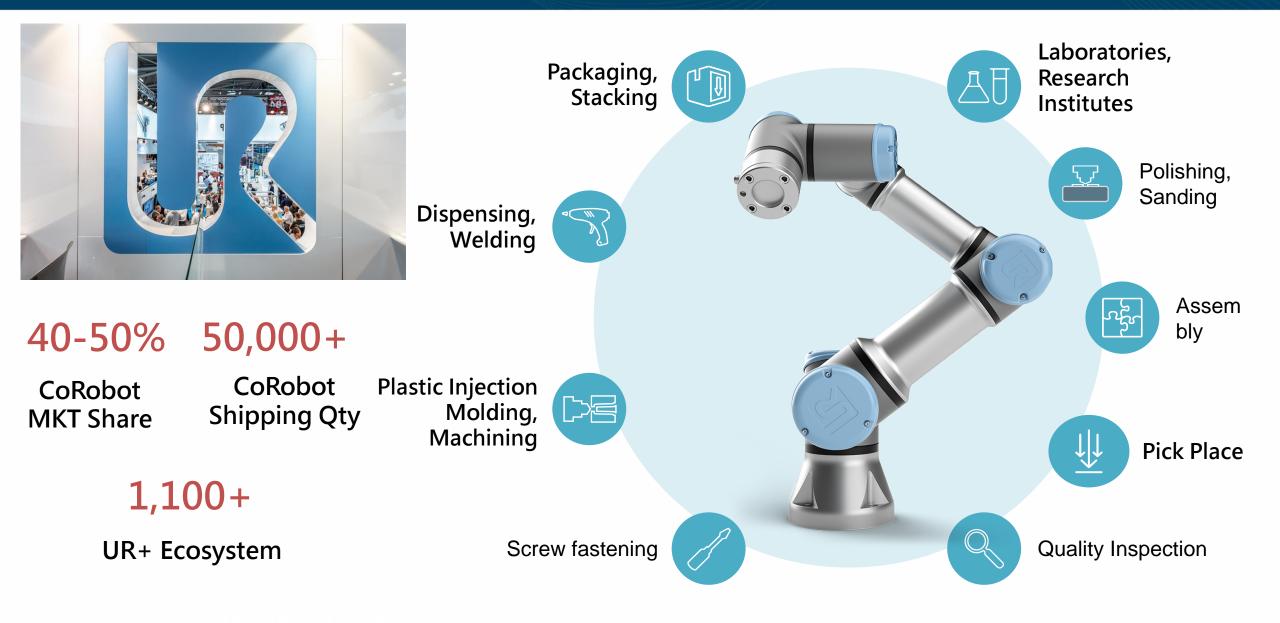

#### Focus on WW No.1 UR Robot

UNIVERSAL ROBOTS

Packaging, Stacking

- American-style
   Superstore
- Product Packaging

#### Factory Carton Stacking

Packaging, Stacking

Sheet Metal Welding

Plastic Injection Molding, Machining

> One-to-TwoLathe Loading and Unloading

Plastic Injection Molding, Machining

> Injection Molding Equipment