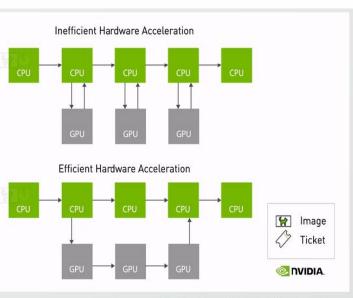

## UR + NVIDIA Drive the AI Accelerator

UNIVERSAL ROBOTS

# AlAccelerator

#### powered by PolyScope X

- Boost Customer Confidence
- Automation Anywhere
- Save Programming Time
- Unmatched Integration Capability