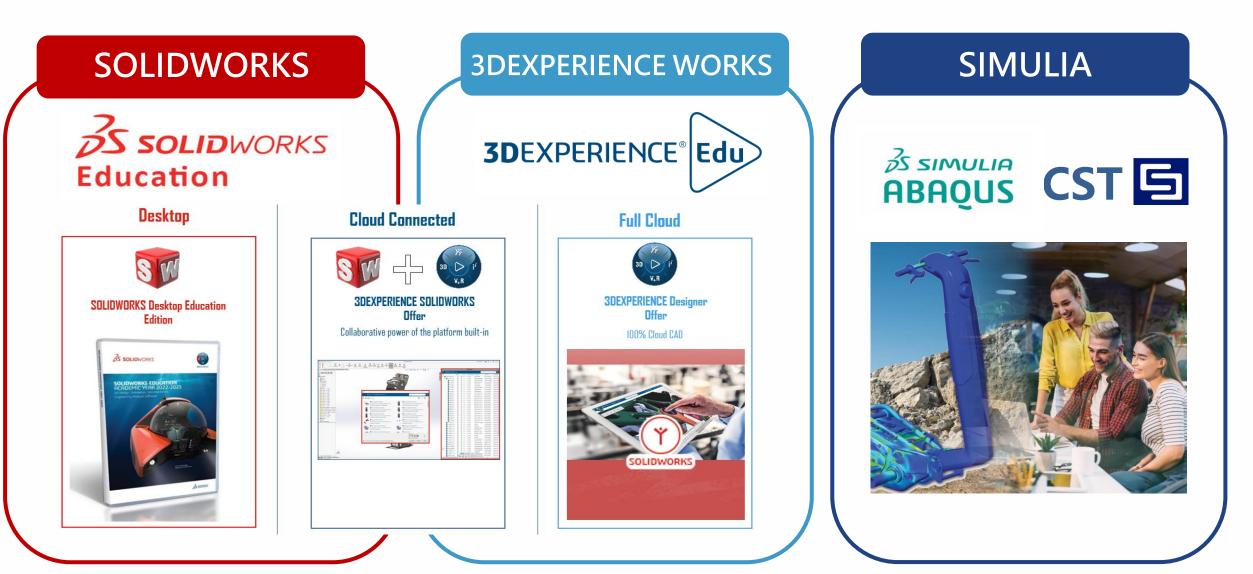

#### Main Product – 3D Software

#### From Desktop to Cloud - Cloud Connected CAD

# S SOLIDWORKS

#### Main Product – Academia Software