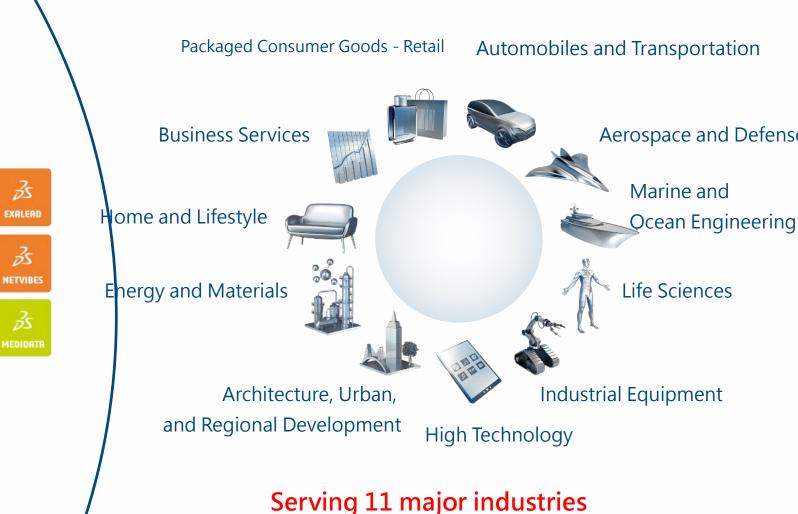

### **Product Applications**

#### Aerospace

Assist in product development, increase production capacity, and fully leverage market opportunities for innovative aircraft.

#### Automotive

SOLIDWORKS helps the automotive industry expand production and drive growth.

#### Life Science

Develop new medical devices to meet revised regulatory compliance requirements for medical equipment.

#### **Hi-Tech Electronics**

Elevate robotic development to new heights by creating advanced, engaging, and enjoyable robots

#### Consumer

SOLIDWORKS helps a wide range of consumer industries enhance productivity and reduce costs.