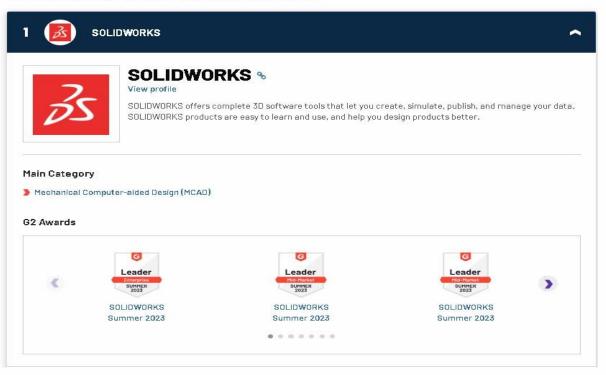

## 2023 Global Best CAD&PLM -OLIDWORKS

G2 announced the best CAD&PLM software product in 2003 is **SOLIDWORKS** 

# $G2.com \ \ \ \ Global \ largest \ on-line \ software evaluation \ website$

Best Software by Function / CAD and PLM Products

資料來源: https://www.g2.com/best-software-companies/top-cad-and-plm