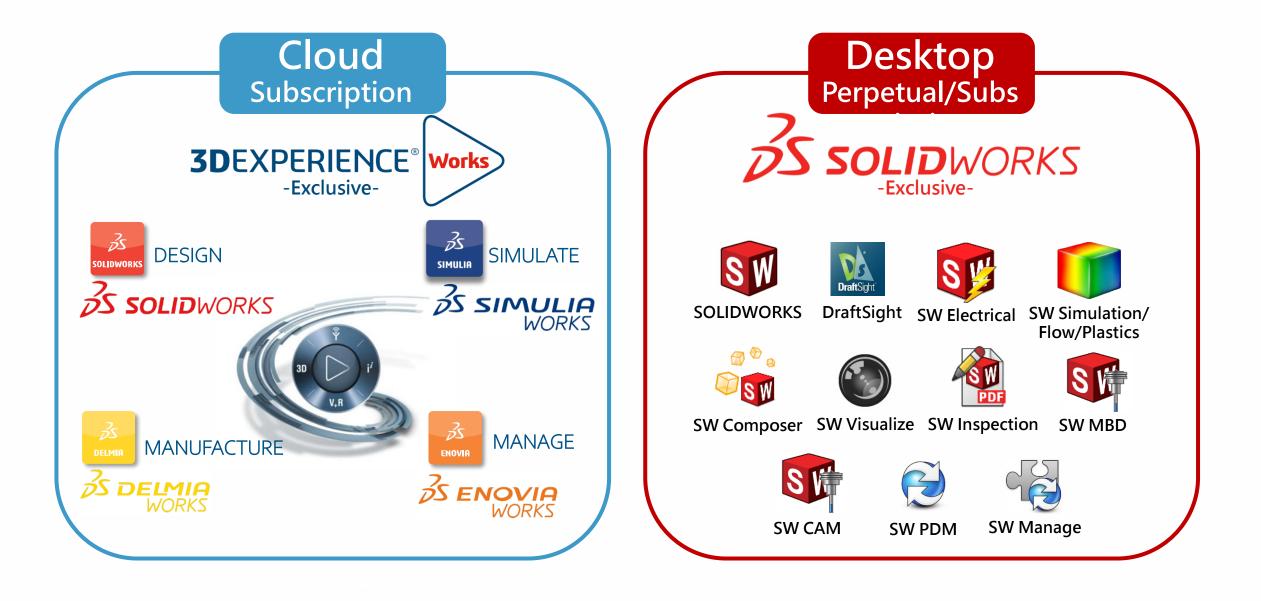

#### Main Product – 3D Software

#### From Desktop to Cloud - Cloud Connected CAD

#### **3D CAD Perpetual / Subscription Solutions**